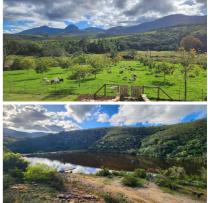

## Web Ref: 11570

Located in the beautiful valley between Riversdale and Heidelberg near the Langeberg Mountain Range with impressive views all around.Ample water with high annual rainfall figures, 2 earth dams, river, springwater and a recently erected 500 000 liter zink storage dam to act as reservoir.