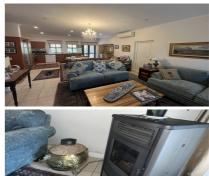

## Features:

Fireplace, Air Conditioner, Water Feature, Window Frames - Wood, Inverter System, Open Parking, Store Room, Computer Nook, Roof Zinc, Patio 10m², Blinds: Roman and Venetian

## Rooms:

3 Bedrooms 3 Bathrooms Kitchen

Living Areas

Garage