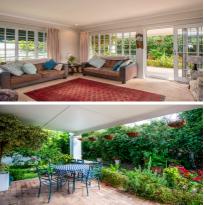

## R 2 700 000

Web Ref: 11750

This charming two bedroom home offers the perfect blend of comfort and convenience. Large living areas leading to a covered patio and lush garden. The kitchen and bathroom is well planned with lots of extra cupboards.

### Features:

Air Conditioner, Burglar Bars, Bore Hole, Braai Area, Irrigation, Paved Washing Line Area, Security Gates & Walls, Guest Toilet, Architect's Design, Trellidors, Window Frames - Wood, Communal Pool, Roof Tiled, Undercover Patio, Office, Entrance Hall, Undercover Parking, Fence

#### Rooms:

2 Bedrooms

Living Area

Bathroom Kitchen