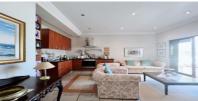

# Welgevonden



Mountain Views and Elegant Design: A Hidden Gem in Welgevonden







R 3 490 000 Web Ref: 11751

This magnificent family home draws attention with its stunning exterior charm. The standout feature of this property is its patio, which presents awe-inspiring views of the Simonsberg Mountains

#### Features:

Cooling Fans, Balcony, Double Storey, Guest Toilet, Floors: Carpet & Tiles, Hob, Oven & Extractor Fan, Study Nook, Window Frames Wood

#### Rooms:

3 Bedrooms 2 Bathrooms 3 Garages 2 Living Areas

Kitchen

### Corne du Rand

Telephone:

021 887 4740

Mobile:

083 302 1680

Whats App:

083 302 1680



## Property Details:

Floor Size:  $\pm 168 \text{ m}^2$ Plot Size:  $\pm 171 \text{ m}^2$ 

Levy: R 1 860

Rates and Taxes: R 1 200