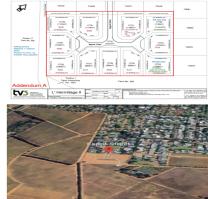

## Paradyskloof

L'Hermitage Phase 2 – Unbelievably Impressive

R 6 500 000 Web Ref: 11753

L'Hermitage II is the first and final extension to this Small Boutique Winelands
Estate nestled in the breathtaking Paradyskloof area of Stellenbosch . Offering 11
generous size erven high up on the hill with unobstructed mountain views towards
the Stellenbosch mountain range and stretching even to Table mountain.

Only 2 stands available ranging in size from 1096m<sup>2</sup> to 1128 m<sup>2</sup>. Prices ranging from R6.5m up to R6.9m VAT included.

Building must commence within 36 months after registration and completed within 2 years after commencement. One stand is excluded from the time limit as it's the construction access road and could be build at a later stage if needed. Construction of the first properties are already on its way.

## Rooms:

Plot Size: ± 1128 m<sup>2</sup>